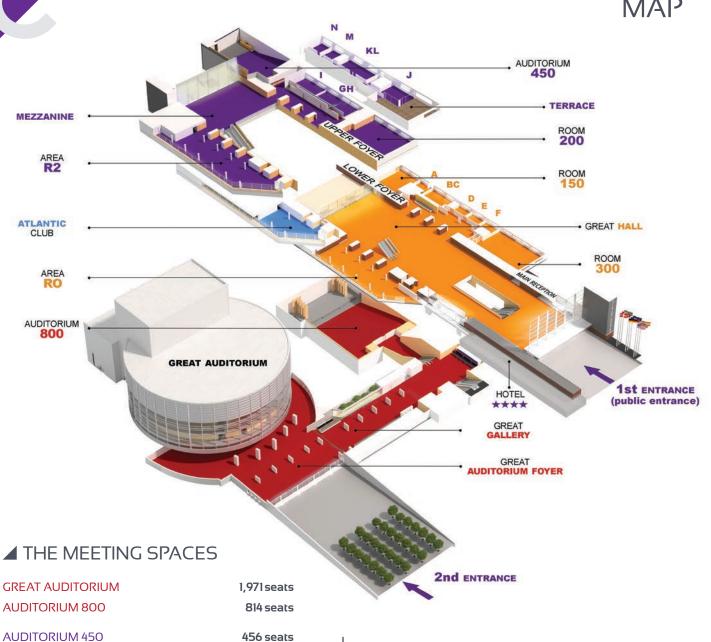

**UPER FOYER** 

**ROOM 200** 

LOWER FOYER

**ROOM 300 ROOM 150 ORGANISERS'OFFICE** 

ATLANTIC CLUB

#### ▲ THE MULTI-PURPOSE AREAS

| GREAT GALLERY          | <b>900</b> m <sup>2</sup>   |
|------------------------|-----------------------------|
| GREAT AUDITORIUM FOYER | 1,000 m <sup>2</sup>        |
| MULTI-PURPOSE AREA R2  | 560 m <sup>2</sup>          |
| MEZZANINE              | <b>575 m</b> <sup>2</sup>   |
| GREAT HALL             | <b>2,500</b> m <sup>2</sup> |
| MULTI-PURPOSE AREA RO  | <b>560</b> m <sup>2</sup>   |

7 meeting rooms with 30 to 80 seats

200 seats

6 meeting rooms with 30 to 80 seats

300 seats

150 seats

13 offices from 10 to 30 m<sup>2</sup>

148 seats

## GENERAL PRESENTATION (i)

| MEETING SPACES    |          | SURFACE DIMENSIONS                      |               | <b>HEIGHT</b><br>in metres | THEATRE               | CLASS-<br>ROO<br>STYLE<br>tables chairs | BUILT-IN PRODUCTION<br>SYSTEMS |              |              | TRANS-<br>LATION<br>BOOTHS |
|-------------------|----------|-----------------------------------------|---------------|----------------------------|-----------------------|-----------------------------------------|--------------------------------|--------------|--------------|----------------------------|
|                   |          |                                         | WAL           | WAL IIIIeiles              |                       |                                         | LIGHT                          | SOUND        | VIDEO        | boonno                     |
| GREAT AUDITORIUM  |          | -                                       | -             | -                          | 1,971                 | -                                       | $\otimes$                      | $\otimes$    | $\bigotimes$ | $\otimes$                  |
| AUDITORIUM 800    |          | -                                       | -             | -                          | 814                   | -                                       | $\otimes$                      | $\otimes$    | $\otimes$    | $\bigotimes$               |
| AUDITORIUM 450    |          |                                         |               |                            | 456                   |                                         | $\otimes$                      | $\otimes$    | $\otimes$    | $\otimes$                  |
|                   | ROOM 200 | 238                                     | 17 x 14       | 4,53                       | 200                   | 126                                     | $\otimes$                      | $\otimes$    | $\bigotimes$ | $\otimes$                  |
| Modular<br>room   | G OR H   | 42                                      | 6 x 7         | 4,25                       | 40                    | 27                                      |                                | $\otimes$    | $\bigotimes$ |                            |
|                   | GH       | 84                                      | 12 x 7        | 4,25                       | 100                   | 54                                      |                                | $\bigotimes$ | $\otimes$    |                            |
|                   | ROOM I   | 78,65                                   | 11 x 7,15     | 4,25                       | 80                    | 40                                      |                                | $\bigotimes$ | $\otimes$    |                            |
| ROOMJ             |          | 58                                      | 8 x 7,25      | 2,60                       | 50                    | 32                                      |                                | $\otimes$    | $\otimes$    |                            |
| ROOMKL            |          | 71,82                                   | 12,6 x 5,7    | 2,95                       | 85                    | 40                                      |                                | $\otimes$    | $\otimes$    |                            |
|                   | ROOMM    | 30,21                                   | 5,7 x 5,3     | 2,95                       | 30                    | 16                                      |                                |              | $\otimes$    |                            |
| ROOM N            |          | 31,92                                   | 5,7 x 5,6     | 2,95                       | 30                    | 16                                      |                                |              | $\otimes$    |                            |
| ROOM 300          |          | 315                                     | 22,5 x 14     | 5,4                        | 300                   | 180                                     | $\otimes$                      | $\bigotimes$ | $\bigotimes$ | $\bigotimes$               |
|                   | ROOM 150 |                                         | 14,02 x 10    | 4,25                       | 150                   | 72                                      | $\otimes$                      | $\bigotimes$ | $\bigotimes$ | $\otimes$                  |
|                   | ROOM A   | 19,86                                   | 4,62 x 4,3    | 3                          | <b>19</b> +2 speakers | 8                                       |                                |              | $\bigotimes$ |                            |
| Modular           | B OR C   | 40,7                                    | 5,5 x 7,4     | 2,95                       | 30                    | 20                                      |                                | $\bigotimes$ | $\bigotimes$ |                            |
| room              | BC       | 81,4                                    | 11 x 7,4      | 2,95                       | 80                    | 45                                      |                                | $\bigotimes$ | $\bigotimes$ |                            |
|                   | ROOM D   | 29,25                                   | 6,5 x 4,5     | 2,95                       | 30                    | 18                                      |                                |              | $\bigotimes$ |                            |
| ROOM E<br>ROOM F  |          | 29,25                                   | 6,5 x 4,5     | 2,95                       | 30                    | 18                                      |                                |              | $\bigotimes$ |                            |
|                   |          | 29,25                                   | 6,5 x 4,5     | 2,95                       | 30                    | 18                                      |                                |              | $\otimes$    |                            |
| ORGANISER'OFFICES |          | 13 offices from 10 to 30 m <sup>2</sup> |               |                            |                       |                                         |                                |              |              |                            |
| ATLANTIC CLUB     |          | 148                                     | 20,80 x 10,20 | 2,6                        | 148                   | -                                       | $\bigotimes$                   | $\otimes$    | $\bigotimes$ | -                          |
|                   |          |                                         |               |                            |                       |                                         | COCKTAIL                       |              |              |                            |

| MULTI-PURPOSE AREAS    | SURFACE<br>AREA<br>m <sup>2</sup> | DIMENSIONS<br>WxL | <b>HEIGHT</b><br>in metres  | NUMBER OF<br>STANDS<br>Total capacity of 309<br>stands (9m <sup>2</sup> each) | SEATED CAPACITY<br>Total capacity of<br>3,430 people | COCKTAIL<br>CAPACITY<br>Total capacity of<br>6,700 people |
|------------------------|-----------------------------------|-------------------|-----------------------------|-------------------------------------------------------------------------------|------------------------------------------------------|-----------------------------------------------------------|
| GREAT GALLERY          | 900                               | 63 x 13,8         | 3                           | 41                                                                            | Contact us                                           | 900                                                       |
| GREAT AUDITORIUM FOYER | 1 000                             | -                 | 2,35                        | 40                                                                            | Contact us                                           | 1 000                                                     |
| MULTI-PURPOSE AREA R2  | 560                               | 46 x 12           | 2,6                         | 30                                                                            | 500                                                  | 600                                                       |
| MEZZANINE              | 575                               | 27 x 21,3         | 6,5                         | 31                                                                            | 540                                                  | 600                                                       |
| GREAT HALL             | 2 500                             | 110 x 27          | <b>13,6 /</b> 5,2 mezzanine | 137                                                                           | 1 950                                                | 3 000                                                     |
| MULTI-PURPOSE AREA RO  | 560                               | 46 x 12           | 2,5                         | 30                                                                            | 440                                                  | 600                                                       |
| ATLANTIC CLUB          | 148                               | 20,80 x 10,20     | 2,60                        | -                                                                             | 50                                                   | 150                                                       |