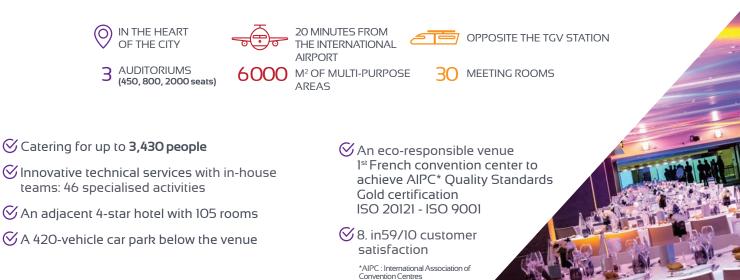

## LA CITÉ NANTES CONGRESS CENTRE 1<sup>ST</sup> CONVENTION CENTRE IN WESTERN FRANCE

#### ▲ LA CITÉ: TAILORED TO YOUR EVENT REQUIREMENTS

Located in the heart of Nantes, La Cité provides an ideal setting for all types of events from 200 to 4,000 participants.

The versatility of the facilities enables La Cité to offer customised solutions in line with your needs, from conferences and corporate conventions to exhibitions, trade shows and cultural events:

| MULTI-PURPOSE AREAS    | SURFACE<br>AREA<br>m <sup>2</sup> | DIMENSIONS<br>WxL | <b>HEIGHT</b><br>in metres  | NUMBER OF<br>STANDS<br>Total capacity of 309<br>stands (9m <sup>2</sup> each) | SEATED CAPACITY<br>Total capacity of<br>3,430 people | COCKTAIL<br>CAPACITY<br>Total capacity of<br>6,700 people |
|------------------------|-----------------------------------|-------------------|-----------------------------|-------------------------------------------------------------------------------|------------------------------------------------------|-----------------------------------------------------------|
| GREAT GALLERY          | 900                               | 63 x 13,8         | 3                           | 41                                                                            | Contact us                                           | 900                                                       |
| GREAT AUDITORIUM FOYER | 1 000                             | -                 | 2,35                        | 40                                                                            | Contact us                                           | 1 000                                                     |
| MULTI-PURPOSE AREA R2  | 560                               | 46 x 12           | 2,6                         | 30                                                                            | 500                                                  | 600                                                       |
| MEZZANINE              | 575                               | 27 x 21,3         | 6,5                         | 31                                                                            | 540                                                  | 600                                                       |
| GREAT HALL             | 2 500                             | 110 x 27          | <b>13,6 /</b> 5,2 mezzanine | 137                                                                           | 1 950                                                | 3 000                                                     |
| MULTI-PURPOSE AREA RO  | 560                               | 46 x 12           | 2,5                         | 30                                                                            | 440                                                  | 600                                                       |
| ATLANTIC CLUB          | 148                               | 20,80 x 10,20     | 2,60                        | -                                                                             | 50                                                   | 150                                                       |