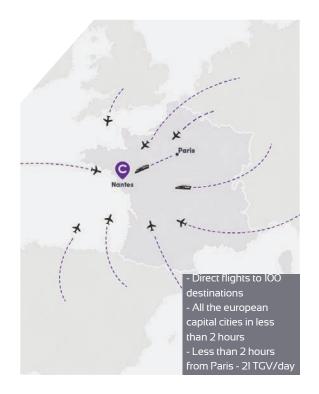

#### A CITY OF PRIME ASSETS TO MAKE YOUR EVENT EASIER

- → Less than 2 hours from Paris 21 TGV trains daily
- → International airport 100 destinations with direct flights including: Amsterdam, Barcelona, Brussels, Düsseldorf, Geneva, Lisbon, Lyon, Lille, London, Madrid, Marseille, Milan, Montpellier, Montreal, Nice, Paris, Rome, Strasbourg, Toulouse etc
- → 8795 hotel rooms on offer including 1,5214-star Over 1,100 rooms within walking distance from La Cité
- → Competitiveness clusters and world-renowned areas of excellence (health/biotechnologies, agri-food, complex compound and metal materials, sciences of the sea (Marine Renewable Energy), aerospace...)
- → A competitive and innovative city: 5,000 researches (public & private), 200 laboratories, 60,000 students