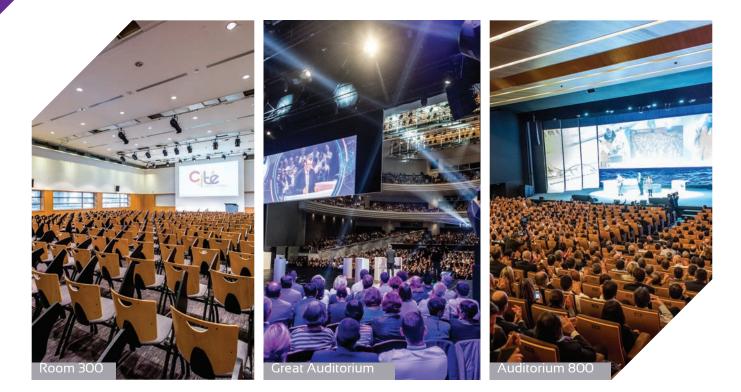

#### ▲ LA CITÉ: TAILORED TO YOUR EVENT REQUIREMENTS

Located in the heart of Nantes, La Cité provides an ideal setting for all types of events from 200 to 4,000 participants.

The versatility of the facilities enables La Cité to offer customised solutions in line with your needs, from conferences and corporate conventions to exhibitions, trade shows and cultural events:

## GENERAL PRESENTATION (i)

| MEETING SPACES    |          | SURFACE DIMENSIONS                      |               | <b>HEIGHT</b><br>in metres | THEATRE               | CLASS-<br>ROO<br>STYLE<br>tables chairs | BUILT-IN PRODUCTION<br>SYSTEMS |              |              | TRANS-<br>LATION<br>BOOTHS |
|-------------------|----------|-----------------------------------------|---------------|----------------------------|-----------------------|-----------------------------------------|--------------------------------|--------------|--------------|----------------------------|
|                   |          |                                         | WAL           | WAL IIIIeiles              |                       |                                         | LIGHT                          | SOUND        | VIDEO        | boonno                     |
| GREAT AUDITORIUM  |          | -                                       | -             | -                          | 1,971                 | -                                       | $\otimes$                      | $\otimes$    | $\bigotimes$ | $\otimes$                  |
| AUDITORIUM 800    |          | -                                       | -             | -                          | 814                   | -                                       | $\otimes$                      | $\otimes$    | $\otimes$    | $\bigotimes$               |
| AUDITORIUM 450    |          |                                         |               |                            | 456                   |                                         | $\otimes$                      | $\otimes$    | $\otimes$    | $\otimes$                  |
|                   | ROOM 200 | 238                                     | 17 x 14       | 4,53                       | 200                   | 126                                     | $\otimes$                      | $\otimes$    | $\bigotimes$ | $\otimes$                  |
| Modular<br>room   | G OR H   | 42                                      | 6 x 7         | 4,25                       | 40                    | 27                                      |                                | $\otimes$    | $\bigotimes$ |                            |
|                   | GH       | 84                                      | 12 x 7        | 4,25                       | 100                   | 54                                      |                                | $\bigotimes$ | $\otimes$    |                            |
|                   | ROOM I   | 78,65                                   | 11 x 7,15     | 4,25                       | 80                    | 40                                      |                                | $\bigotimes$ | $\otimes$    |                            |
| ROOMJ             |          | 58                                      | 8 x 7,25      | 2,60                       | 50                    | 32                                      |                                | $\otimes$    | $\otimes$    |                            |
| ROOMKL            |          | 71,82                                   | 12,6 x 5,7    | 2,95                       | 85                    | 40                                      |                                | $\otimes$    | $\otimes$    |                            |
|                   | ROOMM    | 30,21                                   | 5,7 x 5,3     | 2,95                       | 30                    | 16                                      |                                |              | $\otimes$    |                            |
| ROOM N            |          | 31,92                                   | 5,7 x 5,6     | 2,95                       | 30                    | 16                                      |                                |              | $\otimes$    |                            |
| ROOM 300          |          | 315                                     | 22,5 x 14     | 5,4                        | 300                   | 180                                     | $\otimes$                      | $\bigotimes$ | $\bigotimes$ | $\bigotimes$               |
|                   | ROOM 150 |                                         | 14,02 x 10    | 4,25                       | 150                   | 72                                      | $\otimes$                      | $\bigotimes$ | $\bigotimes$ | $\otimes$                  |
|                   | ROOM A   | 19,86                                   | 4,62 x 4,3    | 3                          | <b>19</b> +2 speakers | 8                                       |                                |              | $\bigotimes$ |                            |
| Modular           | B OR C   | 40,7                                    | 5,5 x 7,4     | 2,95                       | 30                    | 20                                      |                                | $\bigotimes$ | $\bigotimes$ |                            |
| room              | BC       | 81,4                                    | 11 x 7,4      | 2,95                       | 80                    | 45                                      |                                | $\bigotimes$ | $\bigotimes$ |                            |
|                   | ROOM D   | 29,25                                   | 6,5 x 4,5     | 2,95                       | 30                    | 18                                      |                                |              | $\bigotimes$ |                            |
| ROOM E<br>ROOM F  |          | 29,25                                   | 6,5 x 4,5     | 2,95                       | 30                    | 18                                      |                                |              | $\bigotimes$ |                            |
|                   |          | 29,25                                   | 6,5 x 4,5     | 2,95                       | 30                    | 18                                      |                                |              | $\otimes$    |                            |
| ORGANISER'OFFICES |          | 13 offices from 10 to 30 m <sup>2</sup> |               |                            |                       |                                         |                                |              |              |                            |
| ATLANTIC CLUB     |          | 148                                     | 20,80 x 10,20 | 2,6                        | 148                   | -                                       | $\bigotimes$                   | $\otimes$    | $\bigotimes$ | -                          |
|                   |          |                                         |               |                            |                       |                                         | COCKTAIL                       |              |              |                            |