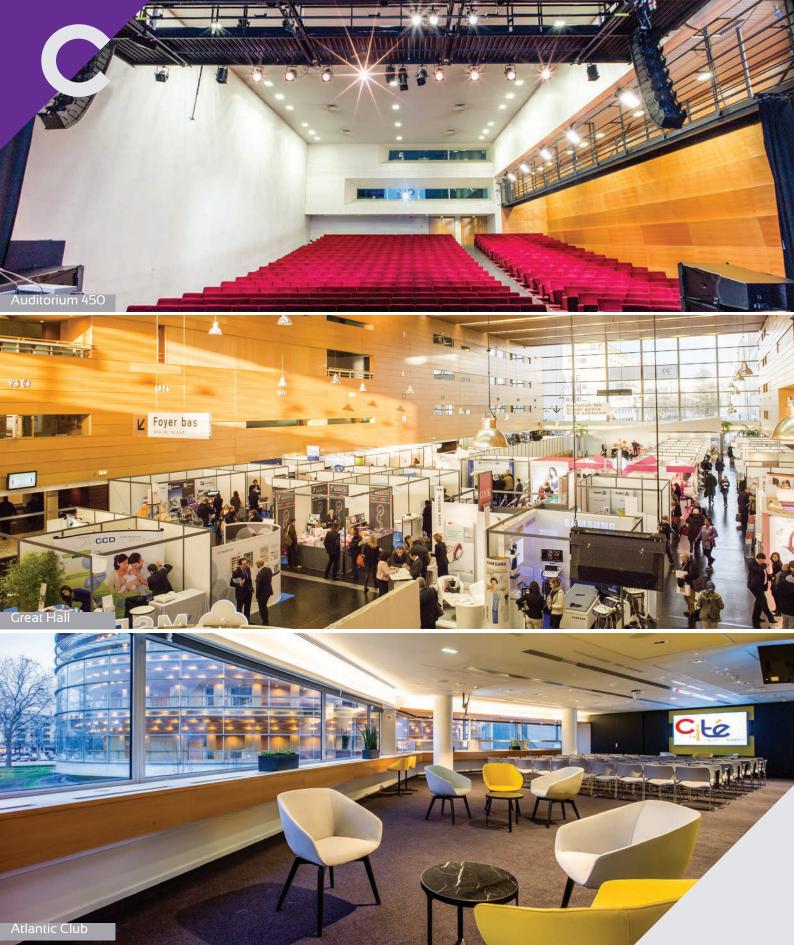

**UPER FOYER** 

**ROOM 200** 

LOWER FOYER

**ROOM 300 ROOM 150 ORGANISERS'OFFICE** 

ATLANTIC CLUB

#### ▲ THE MULTI-PURPOSE AREAS

| GREAT GALLERY          | <b>900</b> m <sup>2</sup>   |
|------------------------|-----------------------------|
| GREAT AUDITORIUM FOYER | 1,000 m <sup>2</sup>        |
| MULTI-PURPOSE AREA R2  | 560 m <sup>2</sup>          |
| MEZZANINE              | <b>575 m</b> <sup>2</sup>   |
| GREAT HALL             | <b>2,500</b> m <sup>2</sup> |
| MULTI-PURPOSE AREA RO  | <b>560</b> m <sup>2</sup>   |

7 meeting rooms with 30 to 80 seats

200 seats

6 meeting rooms with 30 to 80 seats

300 seats

150 seats

13 offices from 10 to 30 m<sup>2</sup>

148 seats

## GENERAL PRESENTATION (i)

| MEETING SPACES    |          | SURFACE DIMENSIONS                      |               | <b>HEIGHT</b><br>in metres | THEATRE               | CLASS-<br>ROO<br>STYLE<br>tables chairs | BUILT-IN PRODUCTION<br>SYSTEMS |              |              | TRANS-<br>LATION<br>BOOTHS |
|-------------------|----------|-----------------------------------------|---------------|----------------------------|-----------------------|-----------------------------------------|--------------------------------|--------------|--------------|----------------------------|
|                   |          |                                         | WAL           | WAL IIIIeiles              |                       |                                         | LIGHT                          | SOUND        | VIDEO        | boonno                     |
| GREAT AUDITORIUM  |          | -                                       | -             | -                          | 1,971                 | -                                       | $\otimes$                      | $\otimes$    | $\bigotimes$ | $\otimes$                  |
| AUDITORIUM 800    |          | -                                       | -             | -                          | 814                   | -                                       | $\otimes$                      | $\otimes$    | $\otimes$    | $\bigotimes$               |
| AUDITORIUM 450    |          |                                         |               |                            | 456                   |                                         | $\otimes$                      | $\otimes$    | $\otimes$    | $\otimes$                  |
|                   | ROOM 200 | 238                                     | 17 x 14       | 4,53                       | 200                   | 126                                     | $\otimes$                      | $\otimes$    | $\bigotimes$ | $\otimes$                  |
| Modular<br>room   | G OR H   | 42                                      | 6 x 7         | 4,25                       | 40                    | 27                                      |                                | $\otimes$    | $\bigotimes$ |                            |
|                   | GH       | 84                                      | 12 x 7        | 4,25                       | 100                   | 54                                      |                                | $\bigotimes$ | $\otimes$    |                            |
|                   | ROOM I   | 78,65                                   | 11 x 7,15     | 4,25                       | 80                    | 40                                      |                                | $\bigotimes$ | $\otimes$    |                            |
| ROOMJ             |          | 58                                      | 8 x 7,25      | 2,60                       | 50                    | 32                                      |                                | $\otimes$    | $\otimes$    |                            |
| ROOMKL            |          | 71,82                                   | 12,6 x 5,7    | 2,95                       | 85                    | 40                                      |                                | $\otimes$    | $\otimes$    |                            |
|                   | ROOMM    | 30,21                                   | 5,7 x 5,3     | 2,95                       | 30                    | 16                                      |                                |              | $\otimes$    |                            |
| ROOM N            |          | 31,92                                   | 5,7 x 5,6     | 2,95                       | 30                    | 16                                      |                                |              | $\otimes$    |                            |
| ROOM 300          |          | 315                                     | 22,5 x 14     | 5,4                        | 300                   | 180                                     | $\otimes$                      | $\bigotimes$ | $\bigotimes$ | $\bigotimes$               |
|                   | ROOM 150 |                                         | 14,02 x 10    | 4,25                       | 150                   | 72                                      | $\otimes$                      | $\bigotimes$ | $\bigotimes$ | $\otimes$                  |
|                   | ROOM A   | 19,86                                   | 4,62 x 4,3    | 3                          | <b>19</b> +2 speakers | 8                                       |                                |              | $\bigotimes$ |                            |
| Modular           | B OR C   | 40,7                                    | 5,5 x 7,4     | 2,95                       | 30                    | 20                                      |                                | $\bigotimes$ | $\bigotimes$ |                            |
| room              | BC       | 81,4                                    | 11 x 7,4      | 2,95                       | 80                    | 45                                      |                                | $\bigotimes$ | $\bigotimes$ |                            |
|                   | ROOM D   | 29,25                                   | 6,5 x 4,5     | 2,95                       | 30                    | 18                                      |                                |              | $\bigotimes$ |                            |
| ROOM E<br>ROOM F  |          | 29,25                                   | 6,5 x 4,5     | 2,95                       | 30                    | 18                                      |                                |              | $\bigotimes$ |                            |
|                   |          | 29,25                                   | 6,5 x 4,5     | 2,95                       | 30                    | 18                                      |                                |              | $\otimes$    |                            |
| ORGANISER'OFFICES |          | 13 offices from 10 to 30 m <sup>2</sup> |               |                            |                       |                                         |                                |              |              |                            |
| ATLANTIC CLUB     |          | 148                                     | 20,80 x 10,20 | 2,6                        | 148                   | -                                       | $\bigotimes$                   | $\otimes$    | $\bigotimes$ | -                          |
|                   |          |                                         |               |                            |                       |                                         | COCKTAIL                       |              |              |                            |